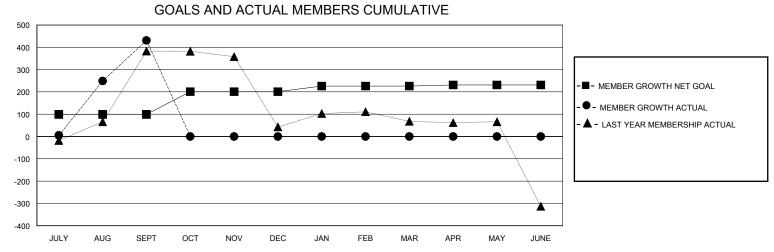

## District 325 E

Results as of: 9/30/2024

| GMT:                  |               | GMT CA    |               |                       |                       |                         |                                                    |  |
|-----------------------|---------------|-----------|---------------|-----------------------|-----------------------|-------------------------|----------------------------------------------------|--|
| Clubs                 |               |           |               | Members               |                       |                         |                                                    |  |
| RESULTS FOR 2024-2025 |               |           |               | RESULTS FOR 2024-2025 |                       |                         |                                                    |  |
| QUARTER               | NEW CLUB GOAL | NEW CLUBS | DROPPED CLUBS | QUARTER MEMBI         | ER GROWTH NET<br>GOAL | MEMBER GROWTH<br>ACTUAL | DROPPED<br>MEMBERS ACTUAL<br>(including transfers) |  |
| JULY/AUG/SEPT         | 9             | 21        | 2             | JULY/AUG/SEPT         | 99                    | 559                     | 108                                                |  |
| OCT/NOV/DEC           | 0             | 0         | 0             | OCT/NOV/DEC           | 102                   | 0                       | 0                                                  |  |
| JAN/FEB/MAR           | 2             | 0         | 0             | JAN/FEB/MAR           | 25                    | 0                       | 0                                                  |  |
| APR/MAY/JUNE          | 0             | 0         | 0             | APR/MAY/JUNE          | 5                     | 0                       | 0                                                  |  |